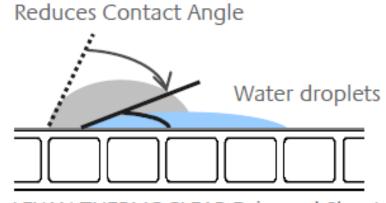

#### HOW DOES IT WORK

LEXAN THERMOCLEAR Dripgard-Sheet

#### Drip Guard Technology

- A unique proprietary hydrophilic coating which reduces the contact angle of condensation droplets
- Light transmission is not blocked by condensation droplets
- Helps prevent dripping of water droplets onto crops/plants in your greenhouse