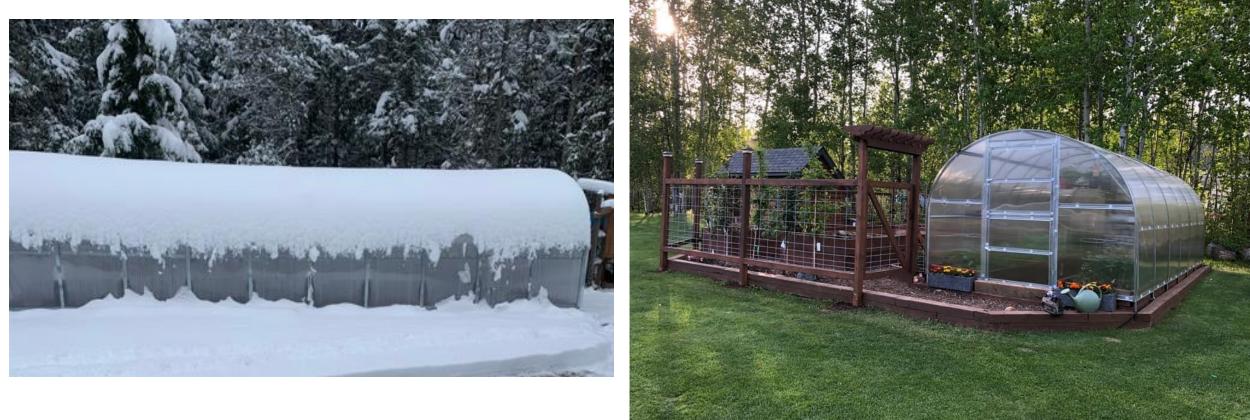

#### \$3,332.38 + GST H&G Special: \$2,965.81/ea

- Includes one top vent, automatic vent opener (temperature based), shelf, door, front and back window
- 8mm Lexan Polycarbonate Thermoclear Limited 10 year yellowing and breakage warranty
- Galvanized Steel Frame
- Drip Guard technology
- Wind resistant design
- Extendable (6.56' increments)