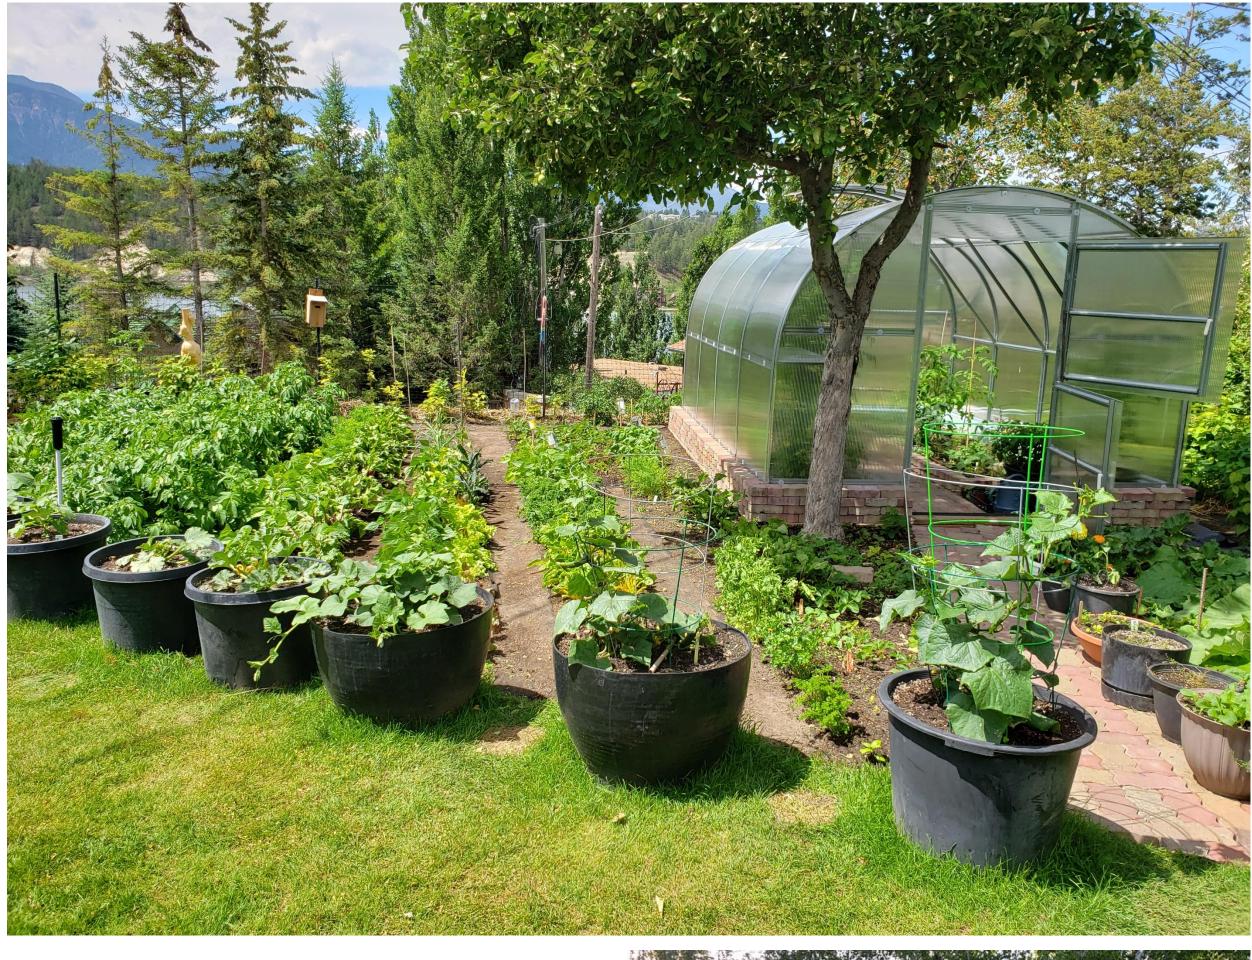

#### \$3,332.38 + GST H&G Special: \$2,965.81/ea

- Includes one top vent, automatic vent opener (temperature based), shelf, door, front and back window
- 8mm Lexan Polycarbonate Thermoclear Limited 10 year yellowing and breakage warranty
- Galvanized Steel Frame
- Drip Guard technology
- Wind resistant design
- Extendable (6.56' increments)

#### Lexan Polycarbonate Thermoclear

- Lighter weight than glass
- Impact resistant
- Durable
- Flexible

#### Drip Guard Technology

- A unique proprietary hydrophilic coating which reduces the contact angle of condensation droplets
- Light transmission is not blocked by condensation droplets
- Helps prevent dripping of water droplets onto crops/plants in your greenhouse