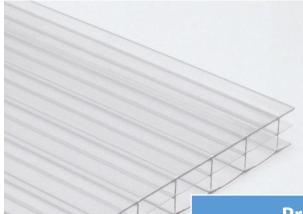

#### Lexan Polycarbonate Thermoclear

- Lighter weight than glass
- Impact resistant
- Durable
- Flexible

| / | Product                | R-value (ft2nrF/BIU) |
|---|------------------------|----------------------|
|   | 6mm Twin Wall (others) | 1.59                 |
|   | 8mm Twin Wall (ours)   | 1.74                 |