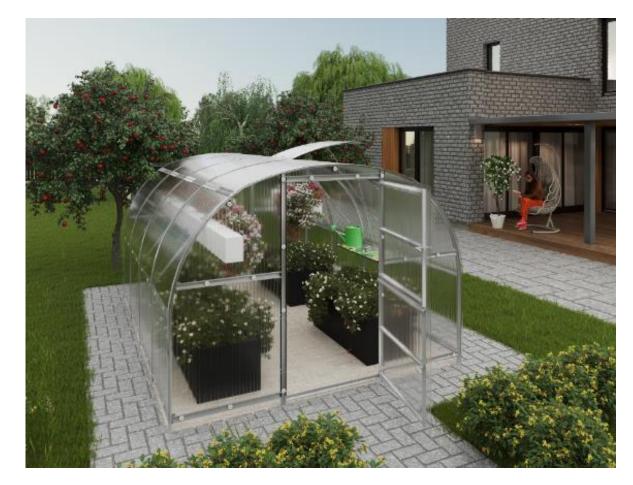

#### **Standard Size**

Size: 9.84' x 13.12'L x 6.89'H

#### \$3,332.38 + GST H&G Special: \$2,965.81/ea

- Includes one top vent, automatic vent opener (temperature based), shelf, door, front and back window
- 8mm Lexan Polycarbonate Thermoclear Limited 10 year yellowing and breakage warranty
- Galvanized Steel Frame
- Drip Guard technology
- Wind resistant design
- Extendable (6.56' increments)